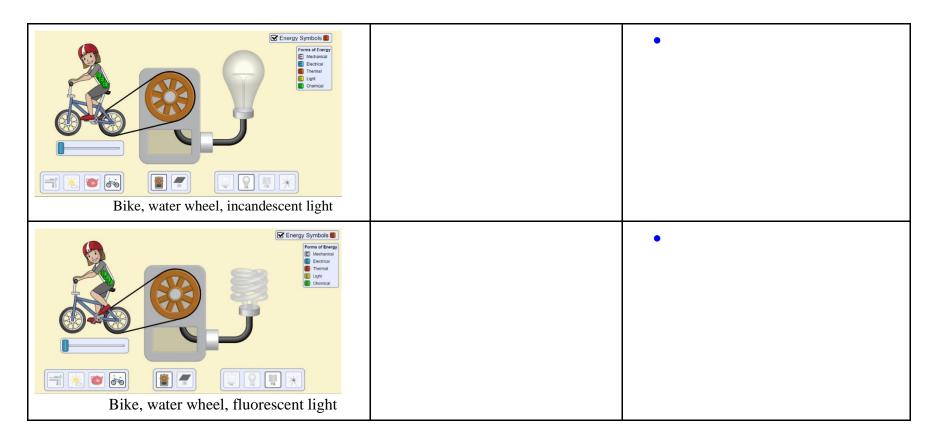

| Configuration                                                                                                                                                                                                                                                                                                                                                                                                                                                                                                                                                                                                                                                                                                                                                                                                                                                                                                                                                                                                                                                                                                                                                                                                                                                                                                                                                                                                                                                                                                                                                                                                                                                                                                                                                                                                                                                                                                                                                                                                                                                                                                                  | Description of what occurred                        | Transformation                                                    |
|--------------------------------------------------------------------------------------------------------------------------------------------------------------------------------------------------------------------------------------------------------------------------------------------------------------------------------------------------------------------------------------------------------------------------------------------------------------------------------------------------------------------------------------------------------------------------------------------------------------------------------------------------------------------------------------------------------------------------------------------------------------------------------------------------------------------------------------------------------------------------------------------------------------------------------------------------------------------------------------------------------------------------------------------------------------------------------------------------------------------------------------------------------------------------------------------------------------------------------------------------------------------------------------------------------------------------------------------------------------------------------------------------------------------------------------------------------------------------------------------------------------------------------------------------------------------------------------------------------------------------------------------------------------------------------------------------------------------------------------------------------------------------------------------------------------------------------------------------------------------------------------------------------------------------------------------------------------------------------------------------------------------------------------------------------------------------------------------------------------------------------|-----------------------------------------------------|-------------------------------------------------------------------|
| Fenery Symbols II  Terms of Story  II sectoral  Thomas  Thomas  Thomas  Thomas                                                                                                                                                                                                                                                                                                                                                                                                                                                                                                                                                                                                                                                                                                                                                                                                                                                                                                                                                                                                                                                                                                                                                                                                                                                                                                                                                                                                                                                                                                                                                                                                                                                                                                                                                                                                                                                                                                                                                                                                                                                 | Tap on high, water wheel, heating beaker of water   | <ul> <li>Mechanical → Electrical</li> <li>Electrical →</li> </ul> |
| E Energy Symbols   E Mechanical  Thermal  Late  County  County | Sun without clouds, solar panel, incandescent light | •                                                                 |
| Energy Symbols  Froms of Energy Logarity Townsial Constraint Const | Kettle, water wheel, fan                            | •                                                                 |

## **Questions:**

- 1. Which is more efficient, the incandescent or fluorescent bulb? Explain your choice
- 2. Why did you have to feed the biker?
- 3. There are 5 forms of energy in this simulation, but we discussed 9 in class
  - a. Which 4 are missing?
  - b. Of those 4, should any of them be included in this simulation? Explain why/why not.