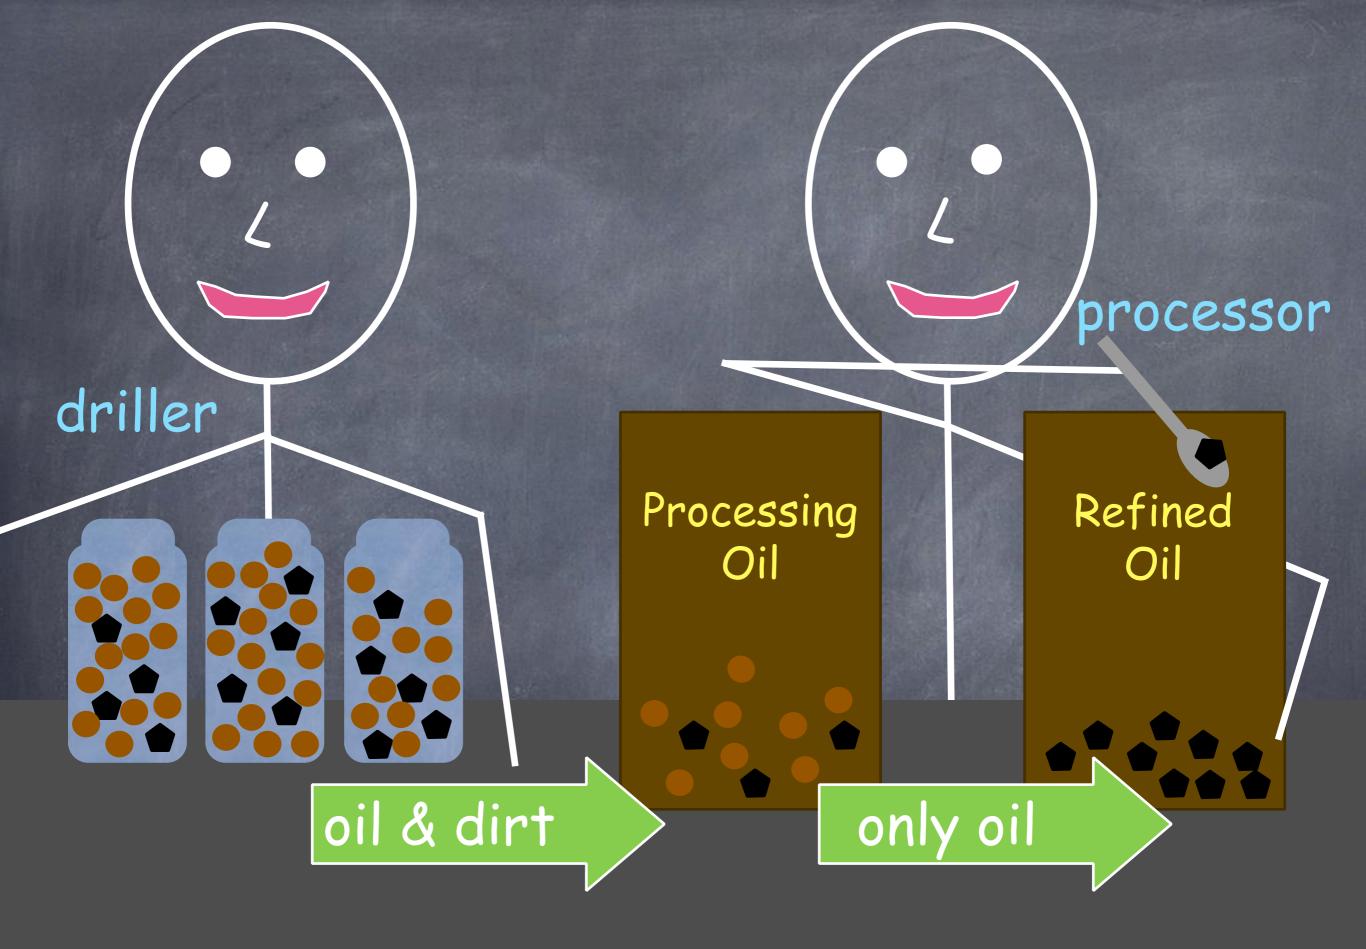

# How to mine the oil?

- You may mine from any jar in any order.
- All jars must remain on the table and upright at all times. They may not move from their spots.
- Puzzle pieces and bouncy balls must remain in the jars.
- Oil and dirt can only be touched by the tools provided. No hands!
- Oil and dirt can be taken out and dumped to the processing oil bag. Then only oil can be separated and put in refined oil bag.
- Oil must enter the processing bag before going to

# How to mine the oil?

- You may mine from any jar in any order.
- All jars must remain on the table and upright at all times. They may not move from their spots.
- Puzzle pieces and bouncy balls must remain in the jars.
- Oil and dirt can only be touched by the tools provided.
  No hands!
- Oil and dirt can be taken out and dumped to the processing oil bag. Then only oil can be separated and put in refined oil bag.
- Oil must enter the processing bag before going to the