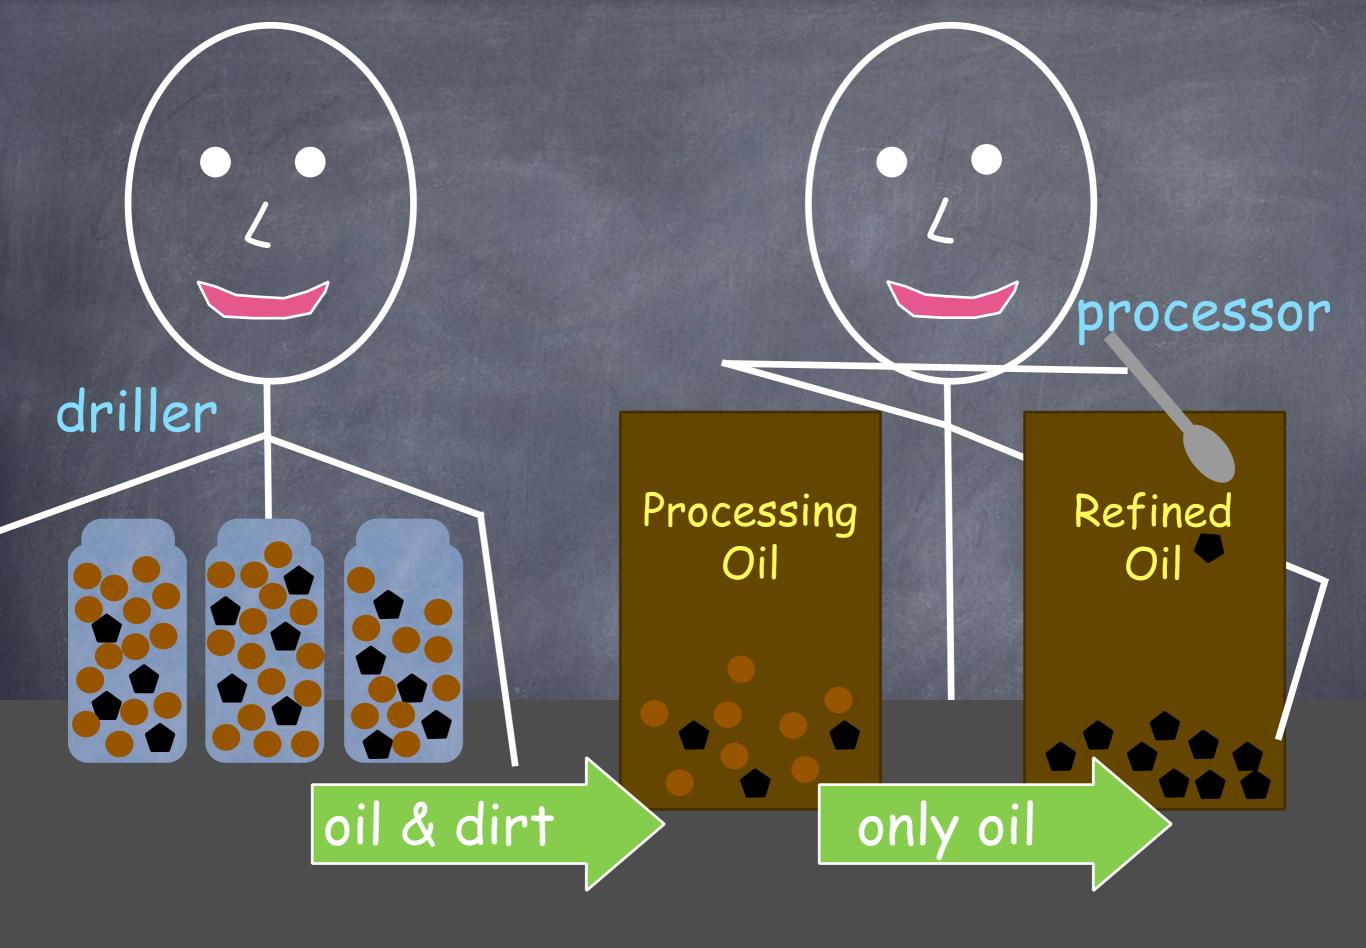

# How to mine the oil?

- You may mine from any jar in any order.
- All jars must remain on the table and upright at all times. They may not move from their spots.
- Puzzle pieces and bouncy balls must remain in the jars.
- Oil and dirt can only be touched by the tools provided. No hands!
- Oil and dirt can be taken out and dumped to the processing oil bag. Then only oil can be separated and put in refined oil bag.
- Oil must enter the processing bag before going to

# How to mine the oil?

- You may mine from any jar in any order.
- All jars must remain on the table and upright at all times. They may not move from their spots.
- Puzzle pieces and bouncy balls must remain in the jars.
- Oil and dirt can only be touched by the tools provided.
  No hands!
- Oil and dirt can be taken out and dumped to the processing oil bag. Then only oil can be separated and put in refined oil bag.
- Oil must enter the processing bag before going to the