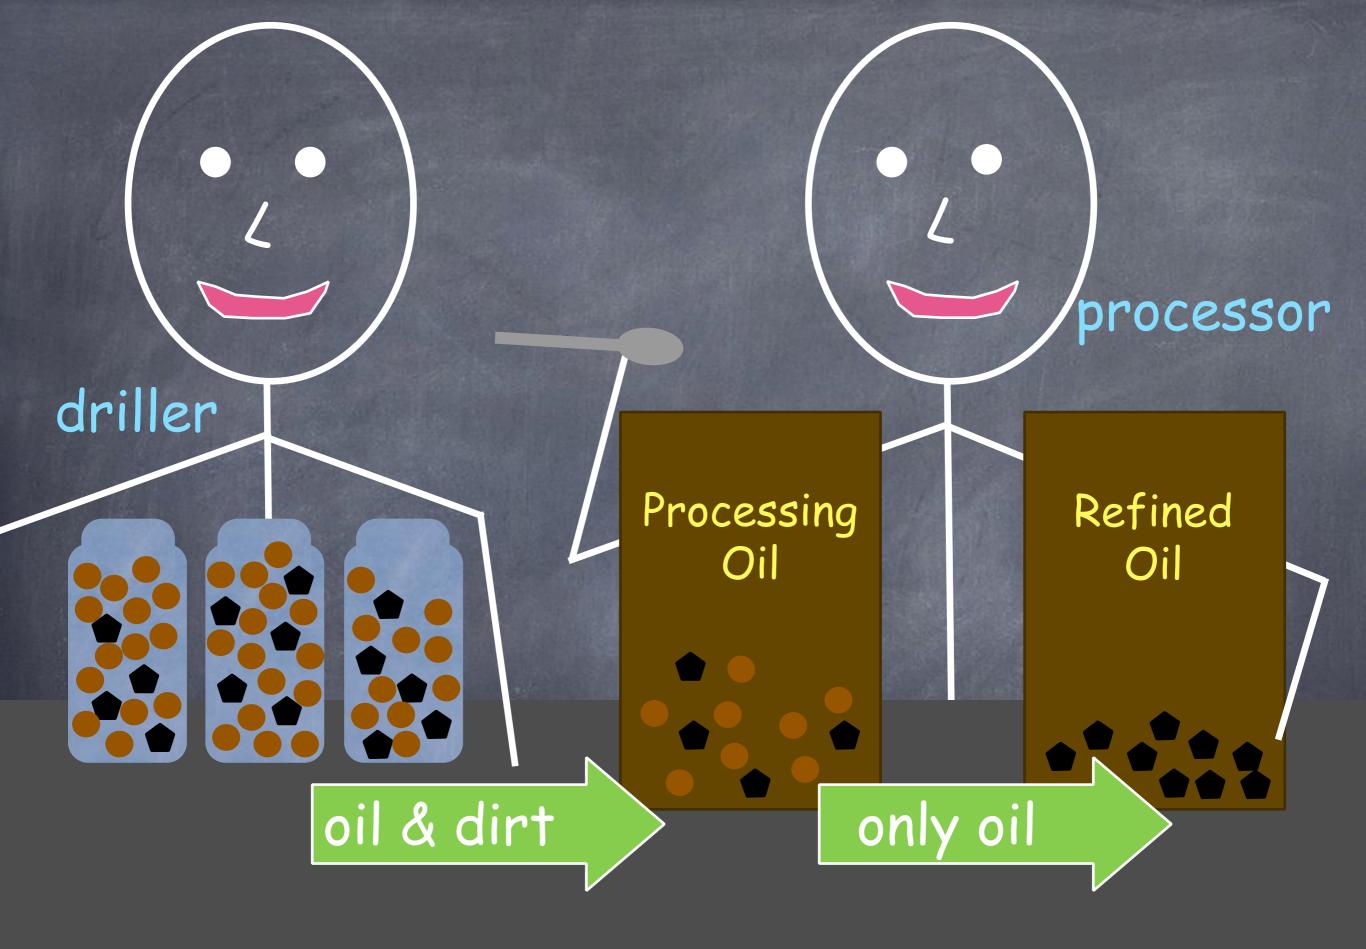

# How to mine the oil?

- You may mine from any jar in any order.
- All jars must remain on the table and upright at all times. They may not move from their spots.
- Puzzle pieces and bouncy balls must remain in the jars.
- Oil and dirt can only be touched by the tools provided. No hands!
- Oil and dirt can be taken out and dumped to the processing oil bag. Then only oil can be separated and put in refined oil bag.
- Oil must enter the processing bag before going to

# How to mine the oil?

- You may mine from any jar in any order.
- All jars must remain on the table and upright at all times. They may not move from their spots.
- Puzzle pieces and bouncy balls must remain in the jars.
- Oil and dirt can only be touched by the tools provided.
  No hands!
- Oil and dirt can be taken out and dumped to the processing oil bag. Then only oil can be separated and put in refined oil bag.
- Oil must enter the processing bag before going to the