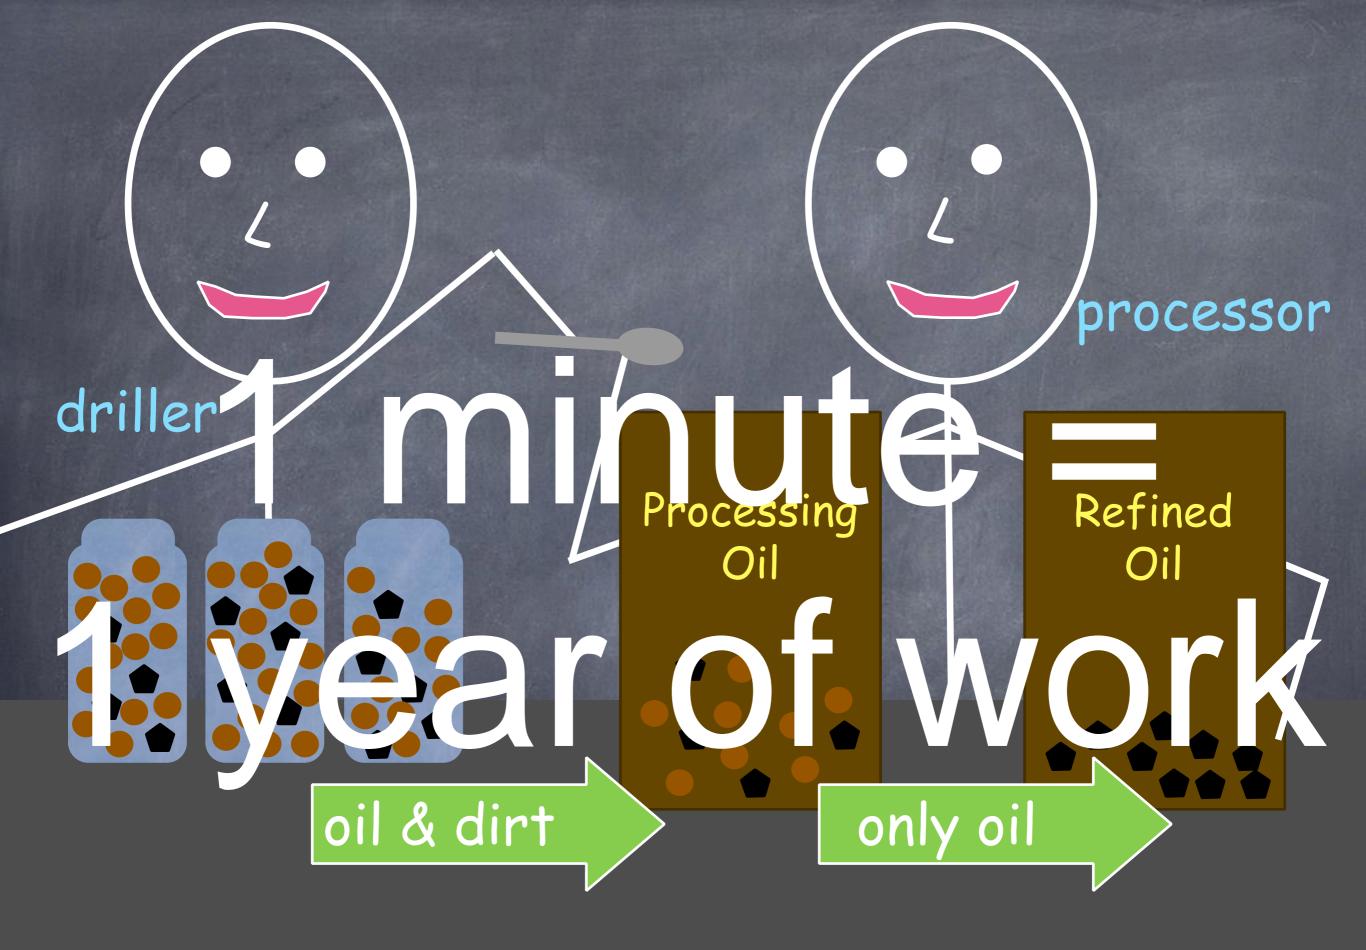

# How to mine the oil?

- You may mine from any jar in any order.
- All jars must remain on the table and upright at all times. They may not move from their spots.
- Puzzle pieces and bouncy balls must remain in the jars.
- Oil and dirt can only be touched by the tools provided. No hands!
- Oil and dirt can be taken out and dumped to the processing oil bag. Then only oil can be separated and put in refined oil bag.
- Oil must enter the processing bag before going to

# How to mine the oil?

- You may mine from any jar in any order.
- All jars must remain on the table and upright at all times. They may not move from their spots.
- Puzzle pieces and bouncy balls must remain in the jars.
- Oil and dirt can only be touched by the tools provided.
  No hands!
- Oil and dirt can be taken out and dumped to the processing oil bag. Then only oil can be separated and put in refined oil bag.
- Oil must enter the processing bag before going to the