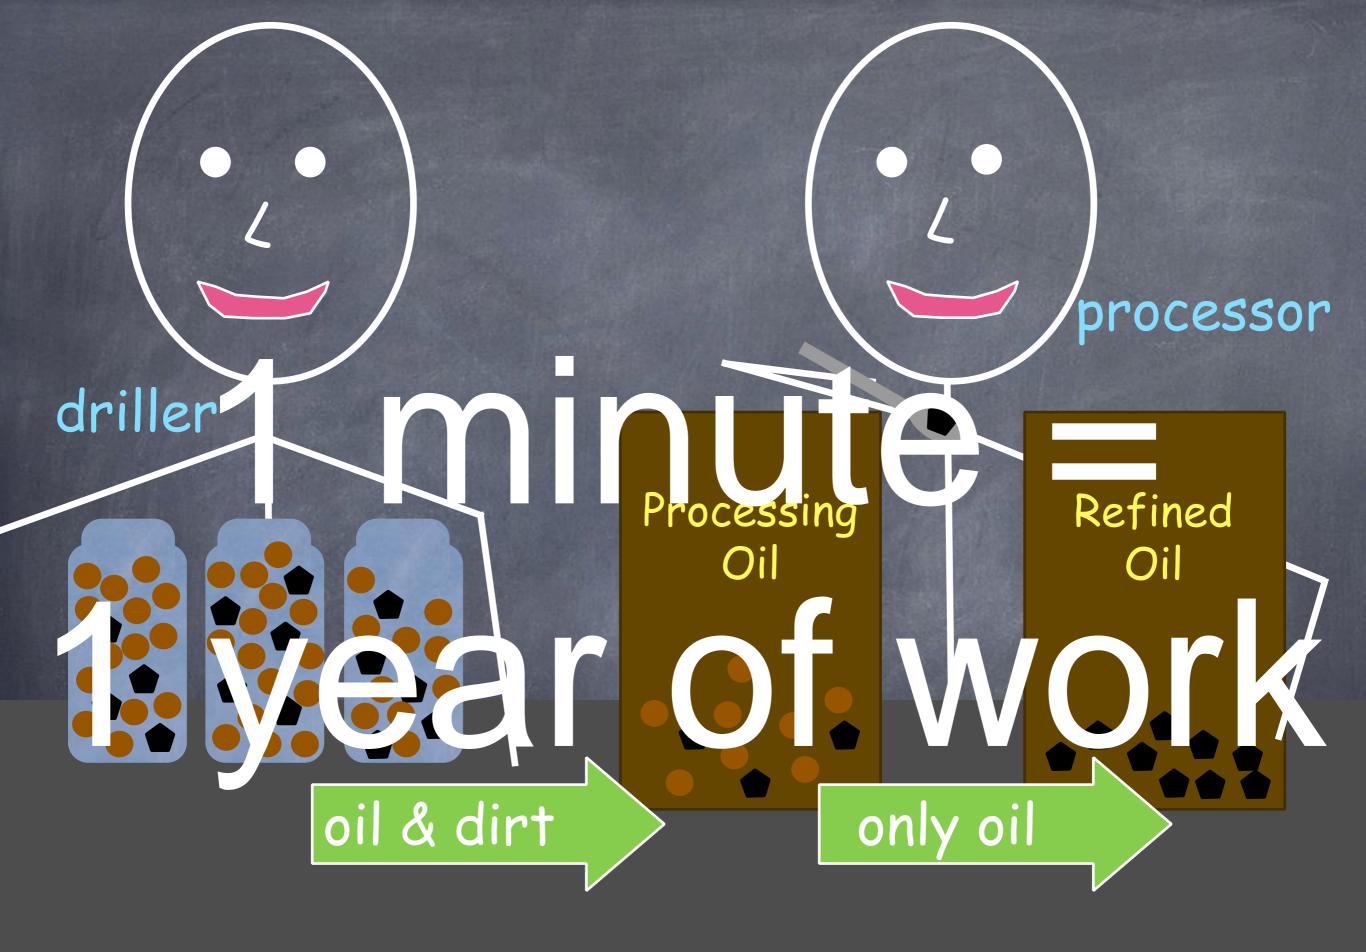

# How to mine the oil?

- You may mine from any jar in any order.
- All jars must remain on the table and upright at all times. They may not move from their spots.
- Puzzle pieces and bouncy balls must remain in the jars.
- Oil and dirt can only be touched by the tools provided. No hands!
- Oil and dirt can be taken out and dumped to the processing oil bag. Then only oil can be separated and put in refined oil bag.
- Oil must enter the processing bag before going to

# How to mine the oil?

- You may mine from any jar in any order.
- All jars must remain on the table and upright at all times. They may not move from their spots.
- Puzzle pieces and bouncy balls must remain in the jars.
- Oil and dirt can only be touched by the tools provided.
  No hands!
- Oil and dirt can be taken out and dumped to the processing oil bag. Then only oil can be separated and put in refined oil bag.
- Oil must enter the processing bag before going to the