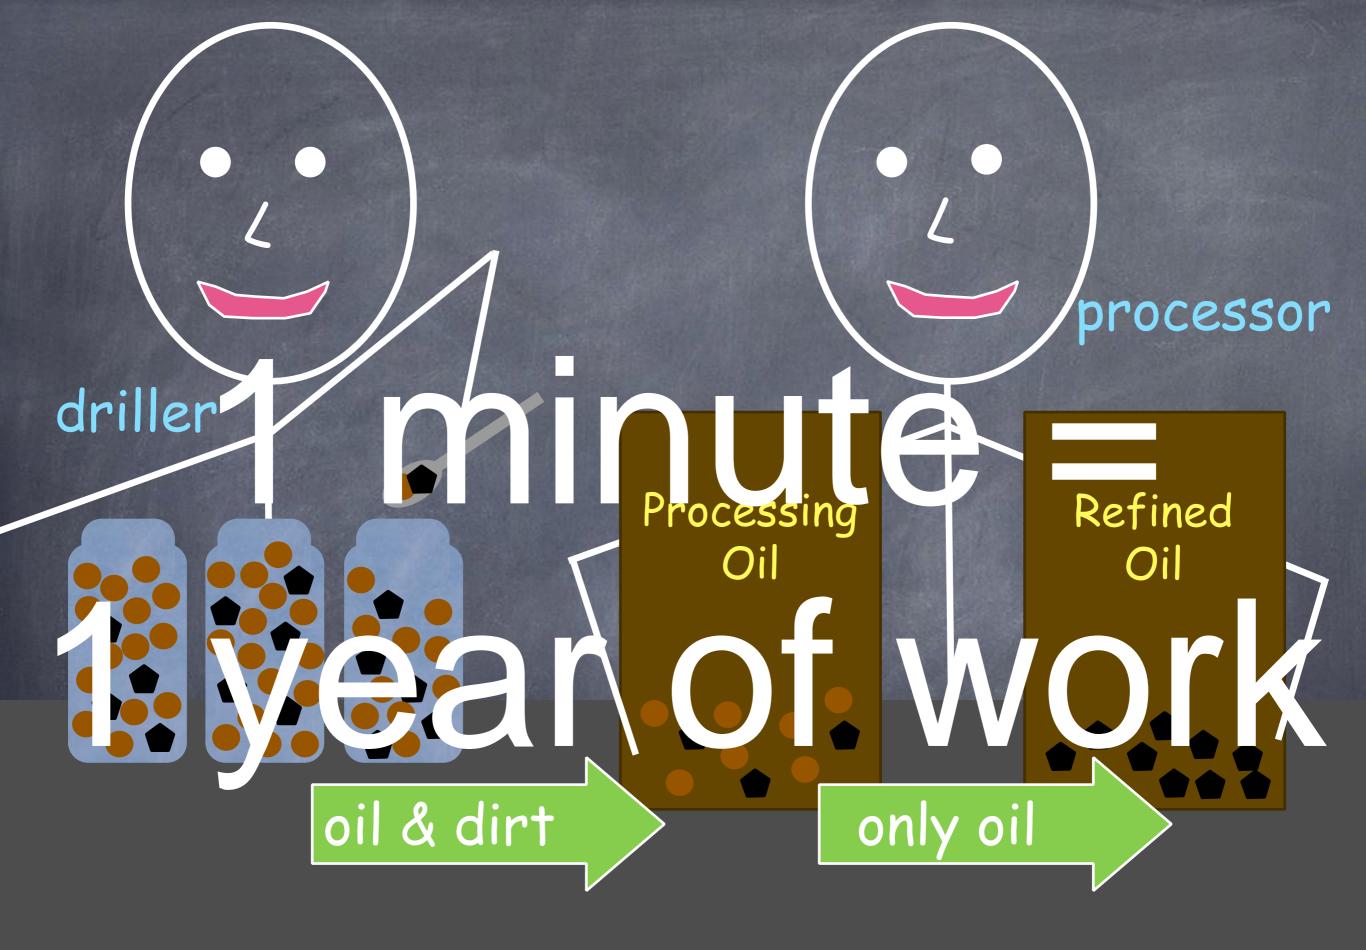

# How to mine the oil?

- You may mine from any jar in any order.
- All jars must remain on the table and upright at all times. They may not move from their spots.
- Puzzle pieces and bouncy balls must remain in the jars.
- Oil and dirt can only be touched by the tools provided. No hands!
- Oil and dirt can be taken out and dumped to the processing oil bag. Then only oil can be separated and put in refined oil bag.
- Oil must enter the processing bag before going to

# How to mine the oil?

- You may mine from any jar in any order.
- All jars must remain on the table and upright at all times. They may not move from their spots.
- Puzzle pieces and bouncy balls must remain in the jars.
- Oil and dirt can only be touched by the tools provided.
  No hands!
- Oil and dirt can be taken out and dumped to the processing oil bag. Then only oil can be separated and put in refined oil bag.
- Oil must enter the processing bag before going to the