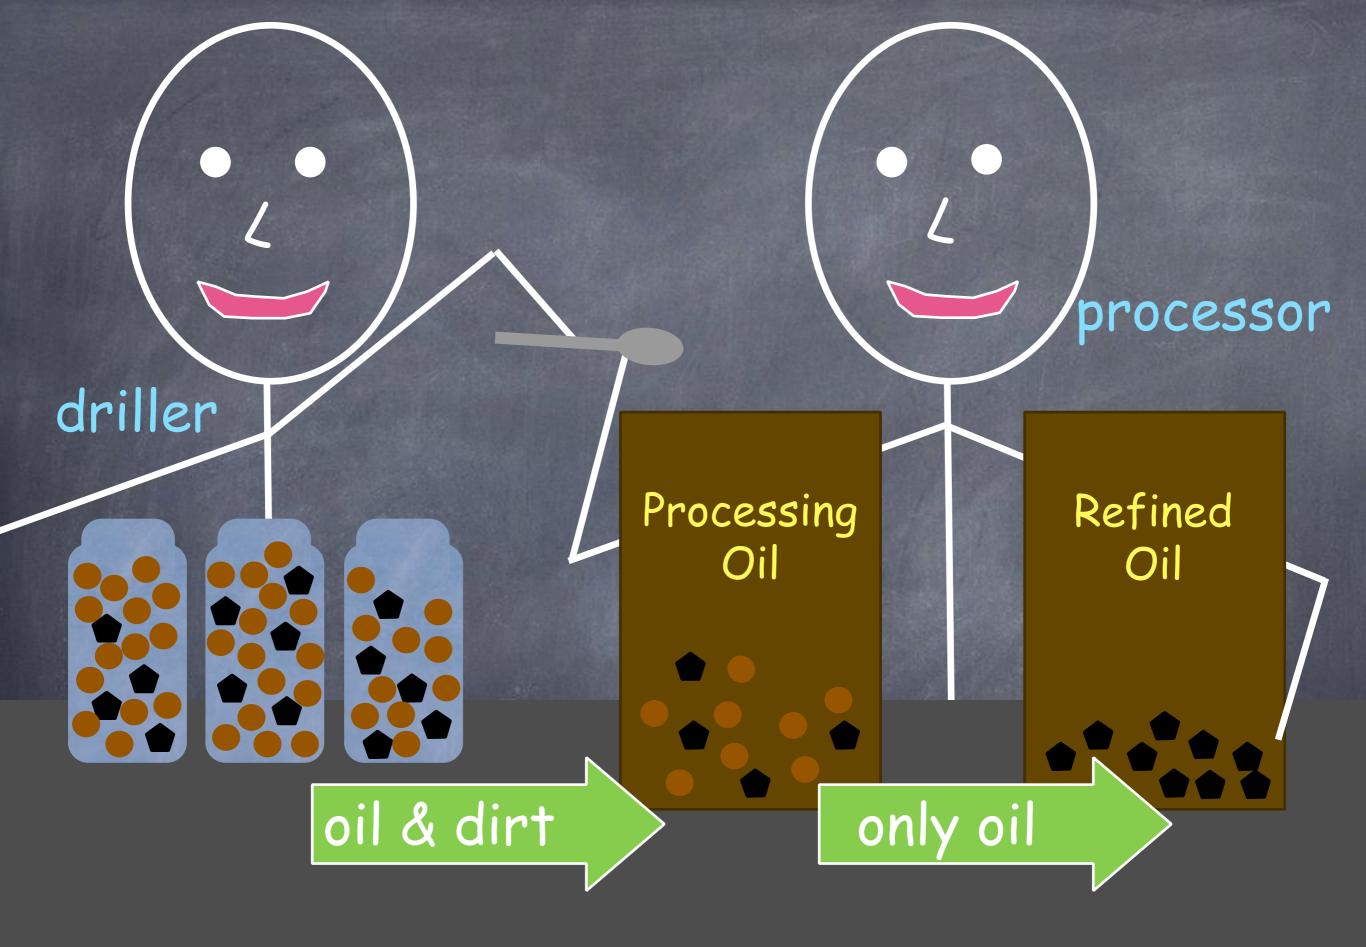

# How to mine the oil?

- You may mine from any jar in any order.
- All jars must remain on the table and upright at all times. They may not move from their spots.
- Puzzle pieces and bouncy balls must remain in the jars.
- Oil and dirt can only be touched by the tools provided. No hands!
- Oil and dirt can be taken out and dumped to the processing oil bag. Then only oil can be separated and put in refined oil bag.
- Oil must enter the processing bag before going to

# How to mine the oil?

- You may mine from any jar in any order.
- All jars must remain on the table and upright at all times. They may not move from their spots.
- Puzzle pieces and bouncy balls must remain in the jars.
- Oil and dirt can only be touched by the tools provided.
  No hands!
- Oil and dirt can be taken out and dumped to the processing oil bag. Then only oil can be separated and put in refined oil bag.
- Oil must enter the processing bag before going to the