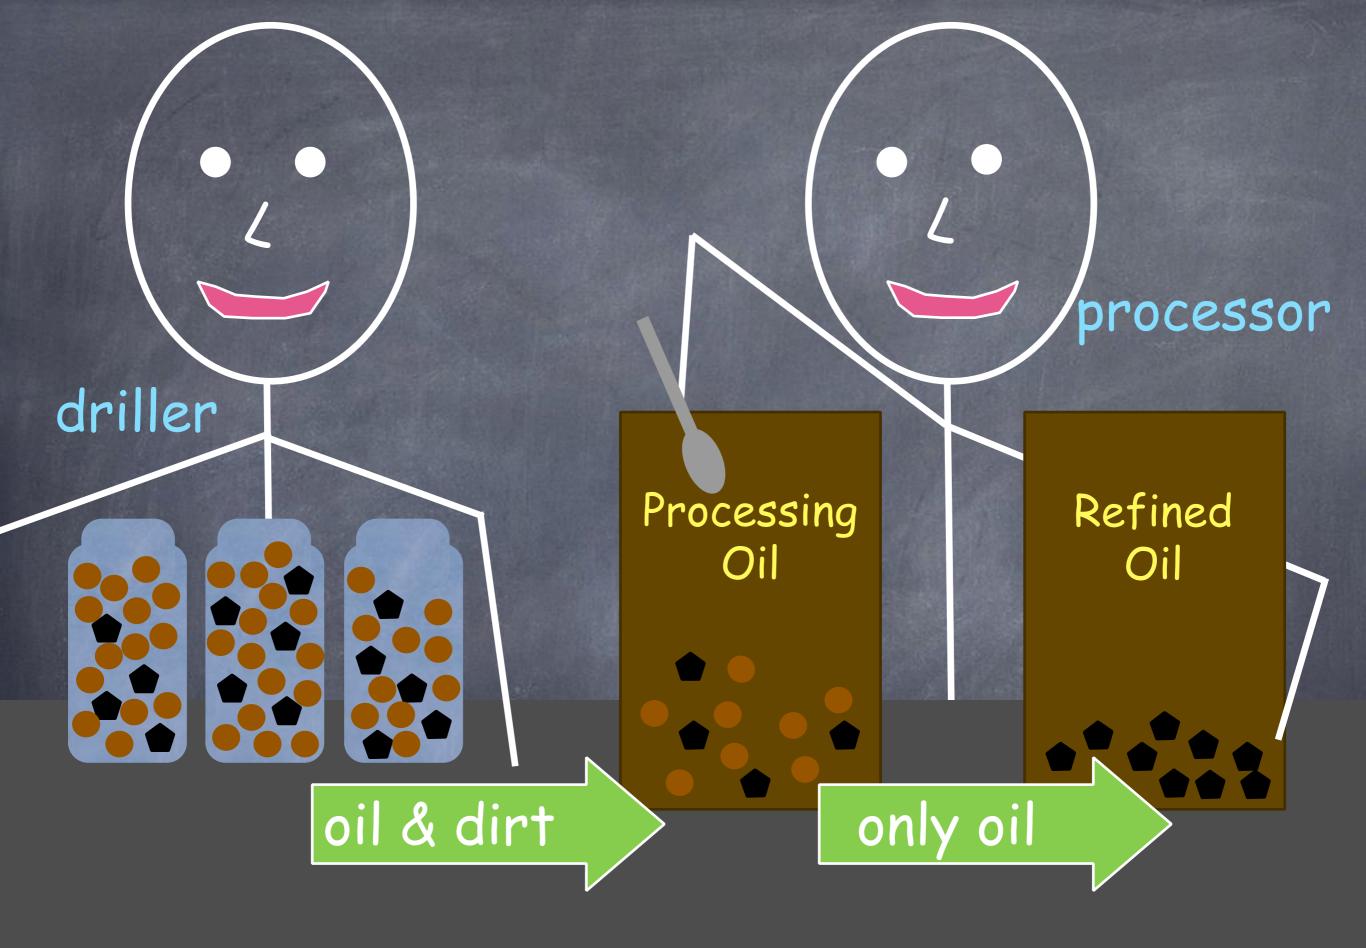

# How to mine the oil?

- You may mine from any jar in any order.
- All jars must remain on the table and upright at all times. They may not move from their spots.
- Puzzle pieces and bouncy balls must remain in the jars.
- Oil and dirt can only be touched by the tools provided. No hands!
- Oil and dirt can be taken out and dumped to the processing oil bag. Then only oil can be separated and put in refined oil bag.
- Oil must enter the processing bag before going to

# How to mine the oil?

- You may mine from any jar in any order.
- All jars must remain on the table and upright at all times. They may not move from their spots.
- Puzzle pieces and bouncy balls must remain in the jars.
- Oil and dirt can only be touched by the tools provided.
  No hands!
- Oil and dirt can be taken out and dumped to the processing oil bag. Then only oil can be separated and put in refined oil bag.
- Oil must enter the processing bag before going to the