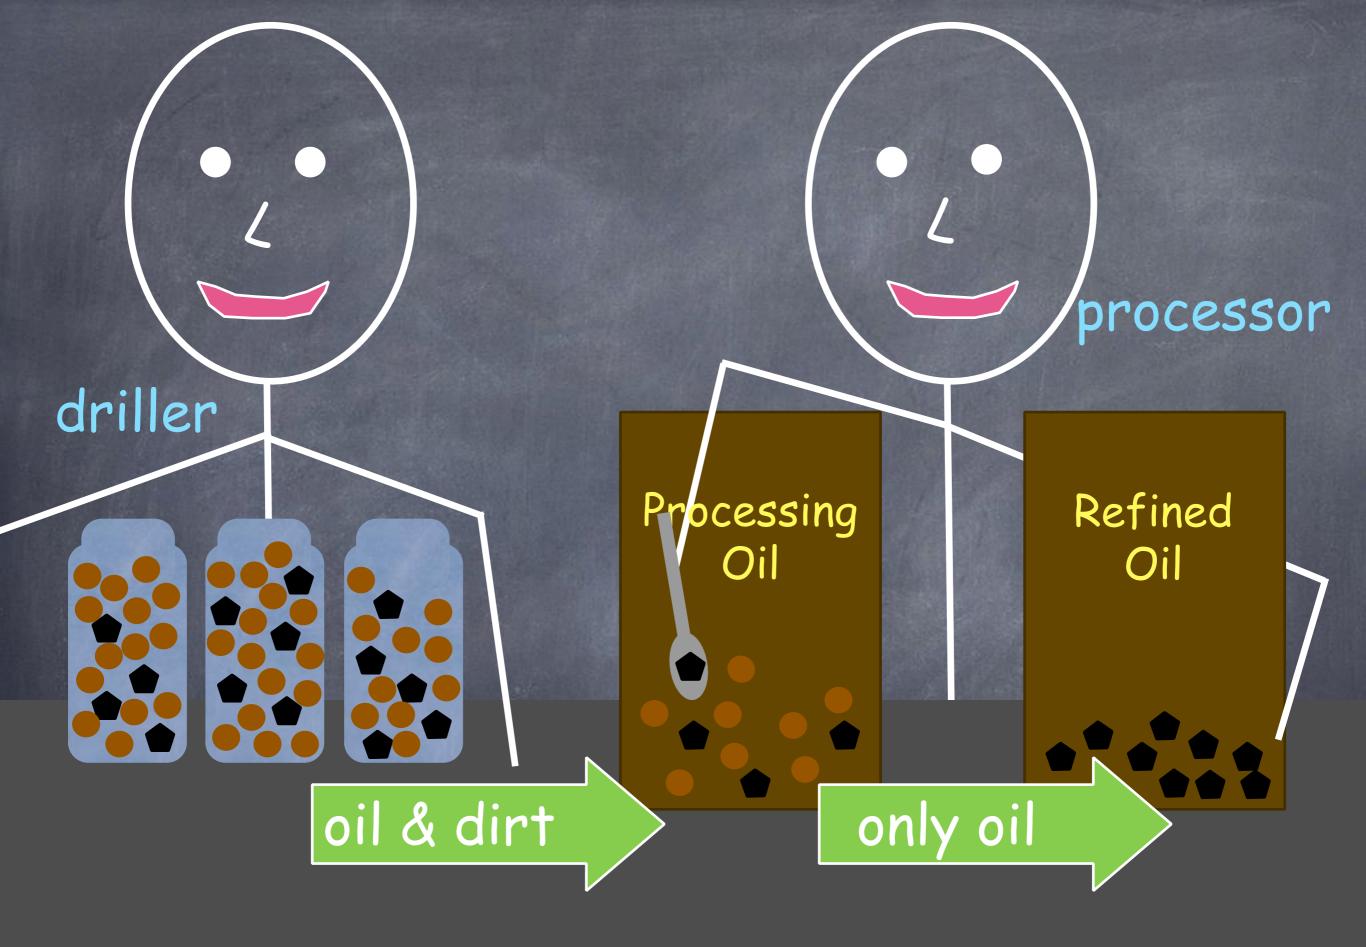

# How to mine the oil?

- You may mine from any jar in any order.
- All jars must remain on the table and upright at all times. They may not move from their spots.
- Puzzle pieces and bouncy balls must remain in the jars.
- Oil and dirt can only be touched by the tools provided. No hands!
- Oil and dirt can be taken out and dumped to the processing oil bag. Then only oil can be separated and put in refined oil bag.
- Oil must enter the processing bag before going to

# How to mine the oil?

- You may mine from any jar in any order.
- All jars must remain on the table and upright at all times. They may not move from their spots.
- Puzzle pieces and bouncy balls must remain in the jars.
- Oil and dirt can only be touched by the tools provided.
  No hands!
- Oil and dirt can be taken out and dumped to the processing oil bag. Then only oil can be separated and put in refined oil bag.
- Oil must enter the processing bag before going to the