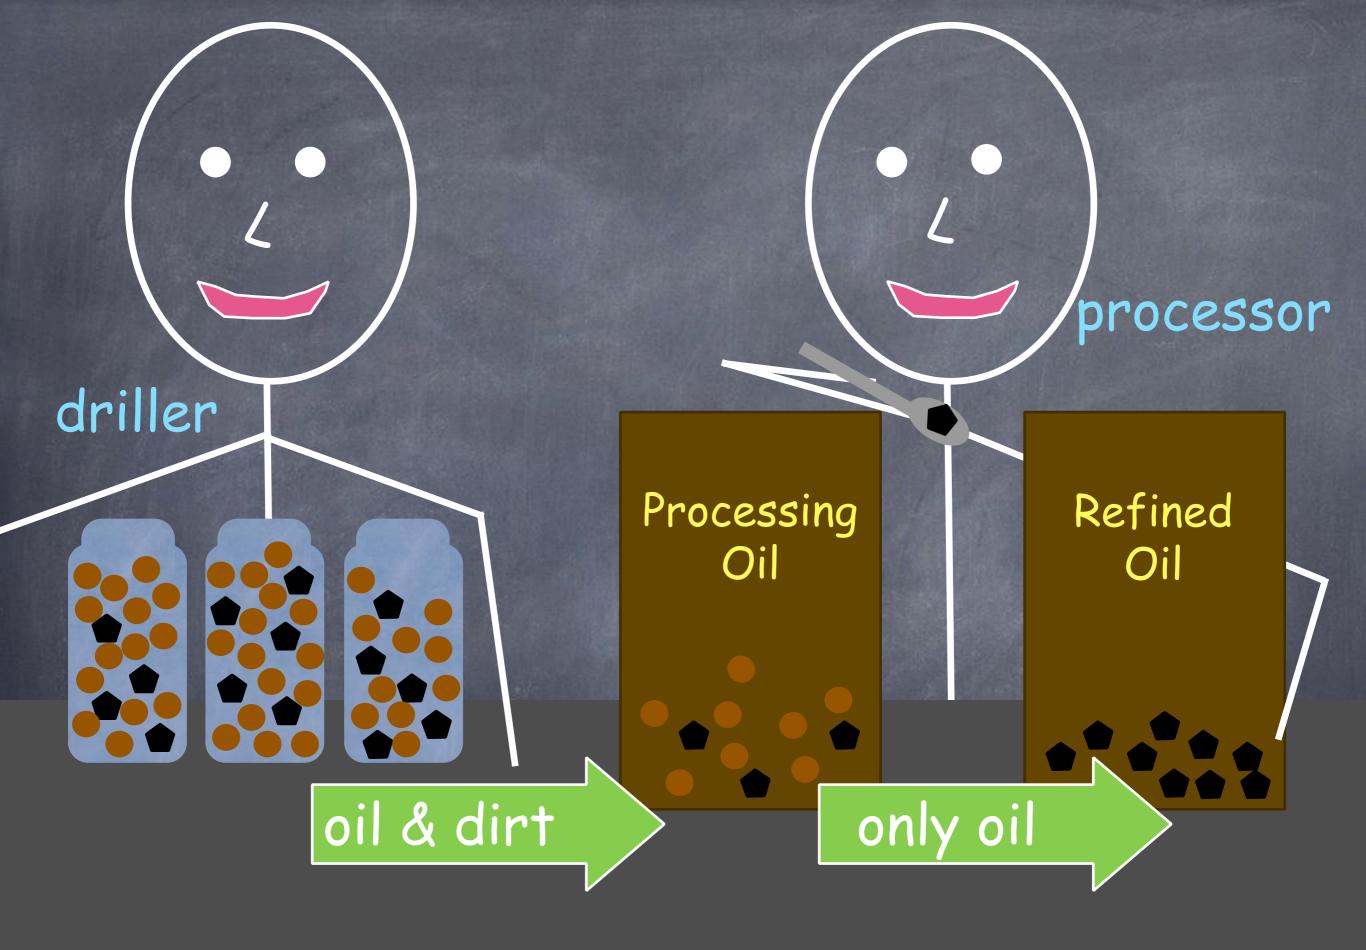

# How to mine the oil?

- You may mine from any jar in any order.
- All jars must remain on the table and upright at all times. They may not move from their spots.
- Puzzle pieces and bouncy balls must remain in the jars.
- Oil and dirt can only be touched by the tools provided. No hands!
- Oil and dirt can be taken out and dumped to the processing oil bag. Then only oil can be separated and put in refined oil bag.
- Oil must enter the processing bag before going to

# How to mine the oil?

- You may mine from any jar in any order.
- All jars must remain on the table and upright at all times. They may not move from their spots.
- Puzzle pieces and bouncy balls must remain in the jars.
- Oil and dirt can only be touched by the tools provided.
  No hands!
- Oil and dirt can be taken out and dumped to the processing oil bag. Then only oil can be separated and put in refined oil bag.
- Oil must enter the processing bag before going to the