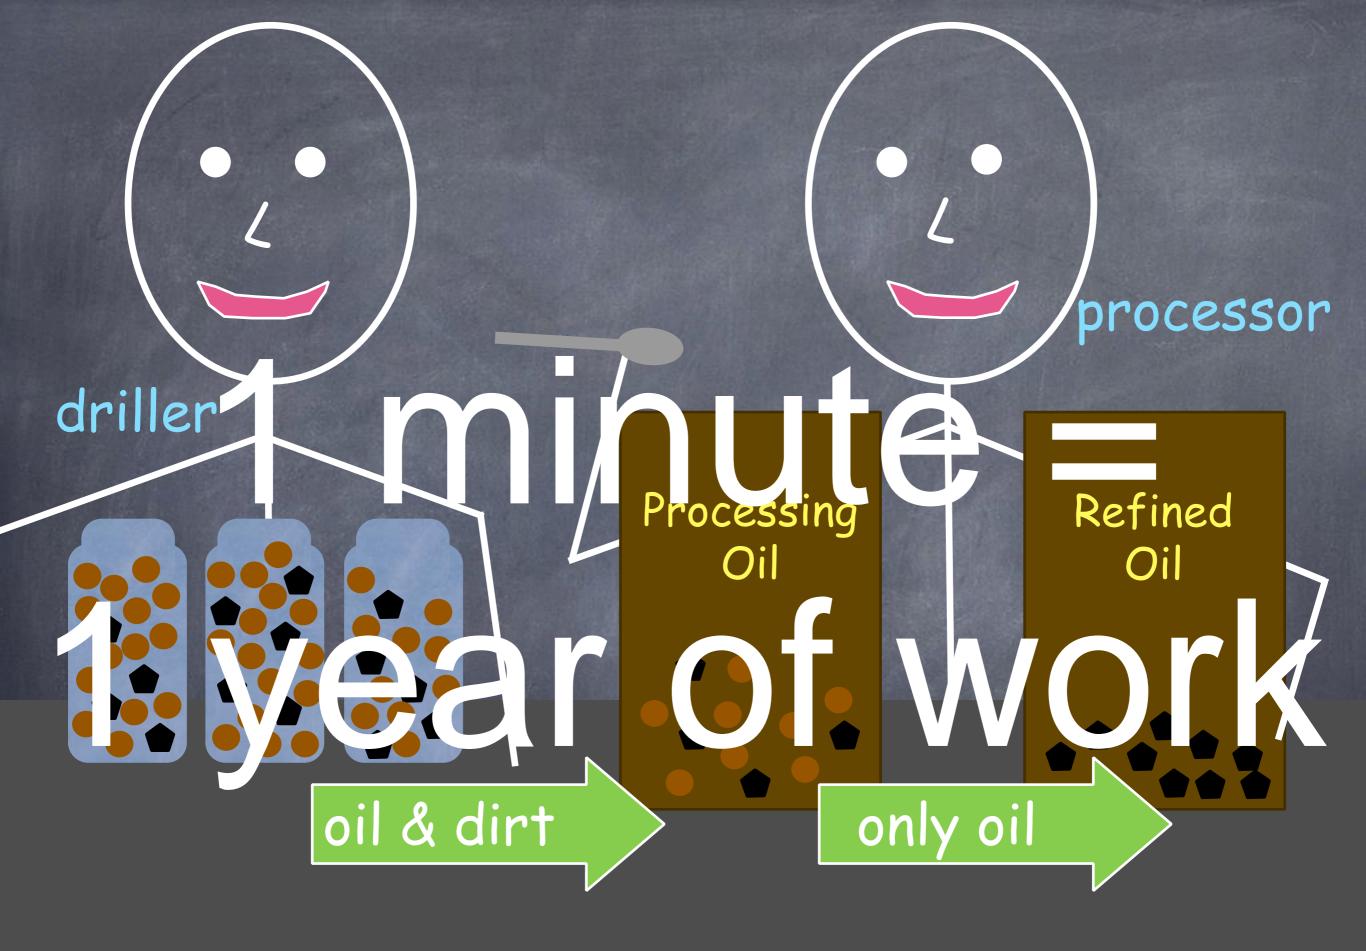

# How to mine the oil?

- You may mine from any jar in any order.
- All jars must remain on the table and upright at all times. They may not move from their spots.
- Puzzle pieces and bouncy balls must remain in the jars.
- Oil and dirt can only be touched by the tools provided. No hands!
- Oil and dirt can be taken out and dumped to the processing oil bag. Then only oil can be separated and put in refined oil bag.
- Oil must enter the processing bag before going to

# How to mine the oil?

- You may mine from any jar in any order.
- All jars must remain on the table and upright at all times. They may not move from their spots.
- Puzzle pieces and bouncy balls must remain in the jars.
- Oil and dirt can only be touched by the tools provided.
  No hands!
- Oil and dirt can be taken out and dumped to the processing oil bag. Then only oil can be separated and put in refined oil bag.
- Oil must enter the processing bag before going to the