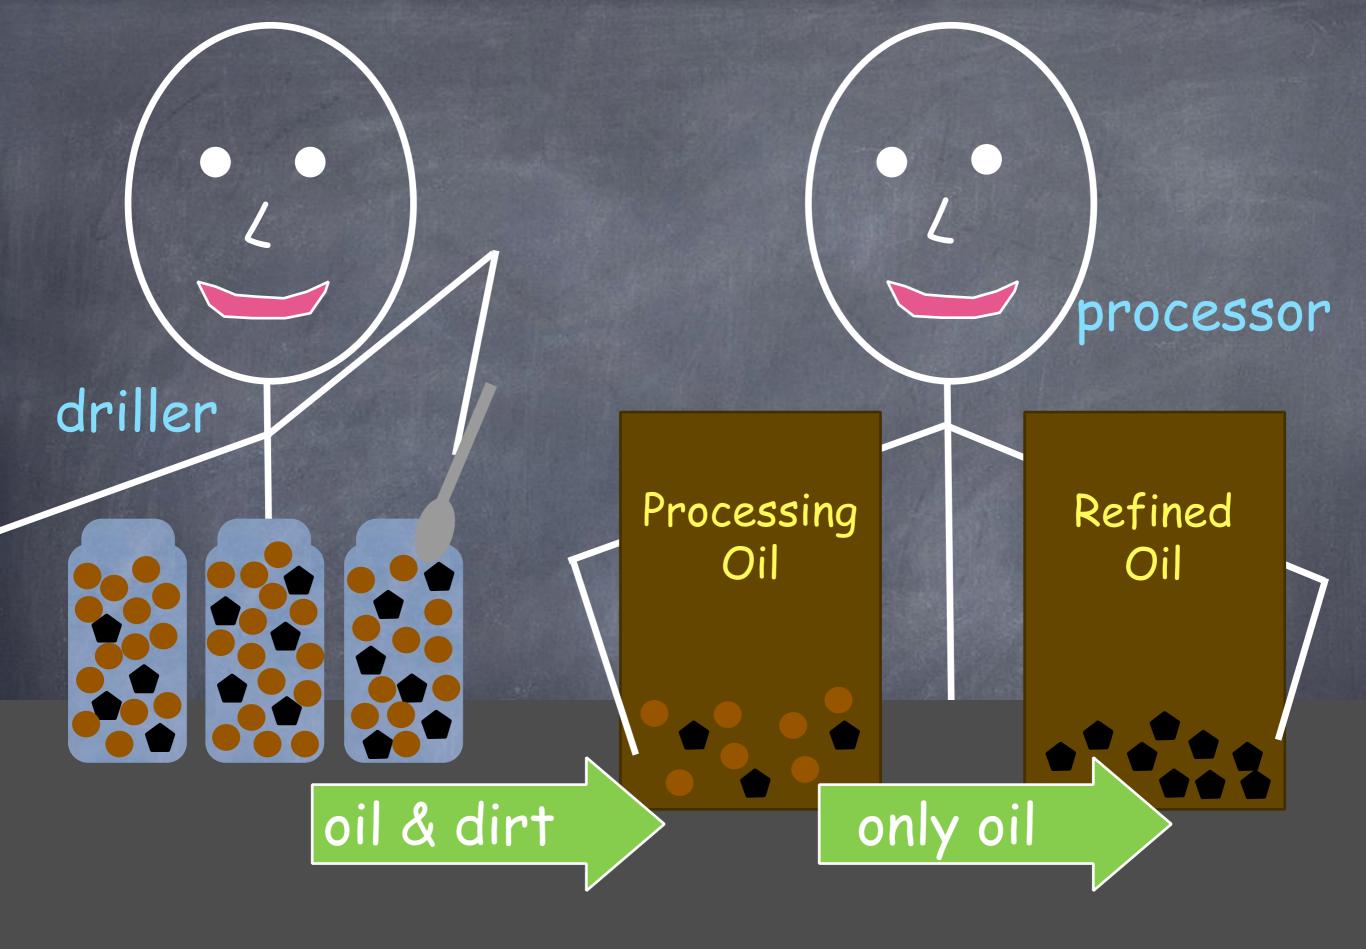

# How to mine the oil?

- You may mine from any jar in any order.
- All jars must remain on the table and upright at all times. They may not move from their spots.
- Puzzle pieces and bouncy balls must remain in the jars.
- Oil and dirt can only be touched by the tools provided. No hands!
- Oil and dirt can be taken out and dumped to the processing oil bag. Then only oil can be separated and put in refined oil bag.
- Oil must enter the processing bag before going to

# How to mine the oil?

- You may mine from any jar in any order.
- All jars must remain on the table and upright at all times. They may not move from their spots.
- Puzzle pieces and bouncy balls must remain in the jars.
- Oil and dirt can only be touched by the tools provided.
  No hands!
- Oil and dirt can be taken out and dumped to the processing oil bag. Then only oil can be separated and put in refined oil bag.
- Oil must enter the processing bag before going to the