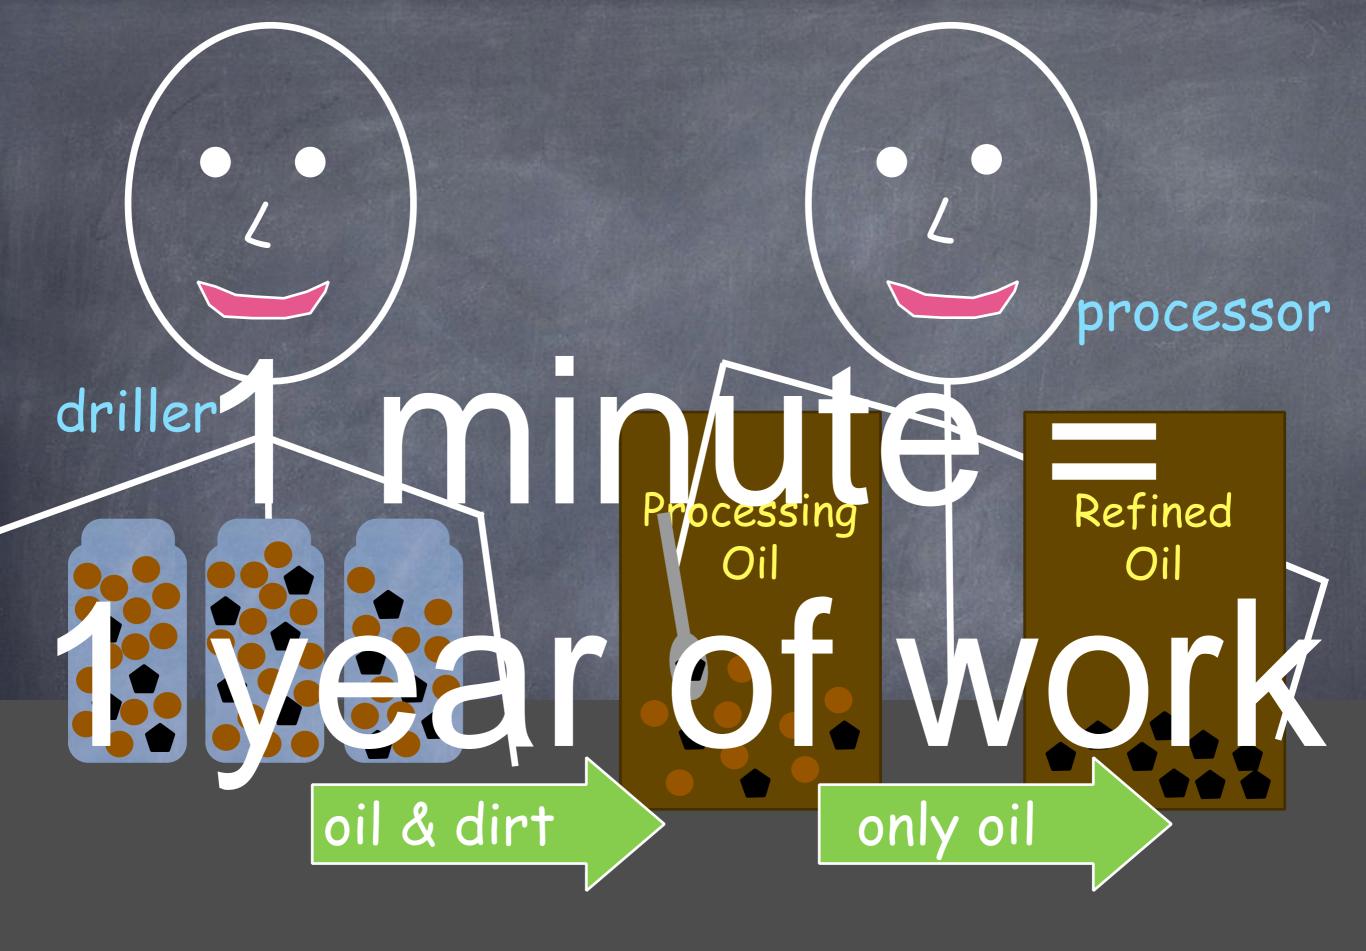

# How to mine the oil?

- You may mine from any jar in any order.
- All jars must remain on the table and upright at all times. They may not move from their spots.
- Puzzle pieces and bouncy balls must remain in the jars.
- Oil and dirt can only be touched by the tools provided. No hands!
- Oil and dirt can be taken out and dumped to the processing oil bag. Then only oil can be separated and put in refined oil bag.
- Oil must enter the processing bag before going to

# How to mine the oil?

- You may mine from any jar in any order.
- All jars must remain on the table and upright at all times. They may not move from their spots.
- Puzzle pieces and bouncy balls must remain in the jars.
- Oil and dirt can only be touched by the tools provided.
  No hands!
- Oil and dirt can be taken out and dumped to the processing oil bag. Then only oil can be separated and put in refined oil bag.
- Oil must enter the processing bag before going to the