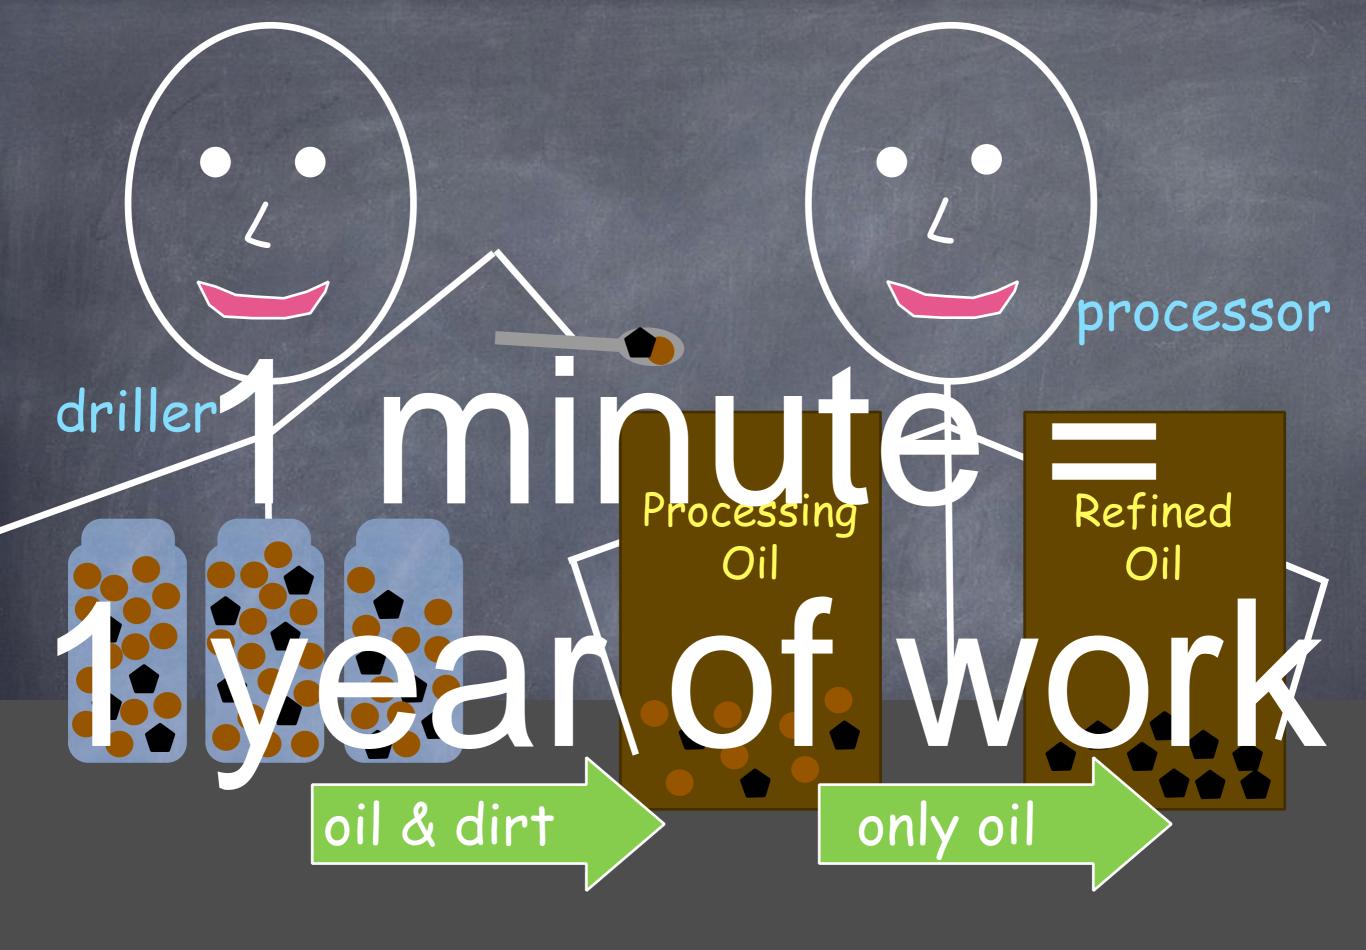

# How to mine the oil?

- You may mine from any jar in any order.
- All jars must remain on the table and upright at all times. They may not move from their spots.
- Puzzle pieces and bouncy balls must remain in the jars.
- Oil and dirt can only be touched by the tools provided. No hands!
- Oil and dirt can be taken out and dumped to the processing oil bag. Then only oil can be separated and put in refined oil bag.
- Oil must enter the processing bag before going to

# How to mine the oil?

- You may mine from any jar in any order.
- All jars must remain on the table and upright at all times. They may not move from their spots.
- Puzzle pieces and bouncy balls must remain in the jars.
- Oil and dirt can only be touched by the tools provided.
  No hands!
- Oil and dirt can be taken out and dumped to the processing oil bag. Then only oil can be separated and put in refined oil bag.
- Oil must enter the processing bag before going to the