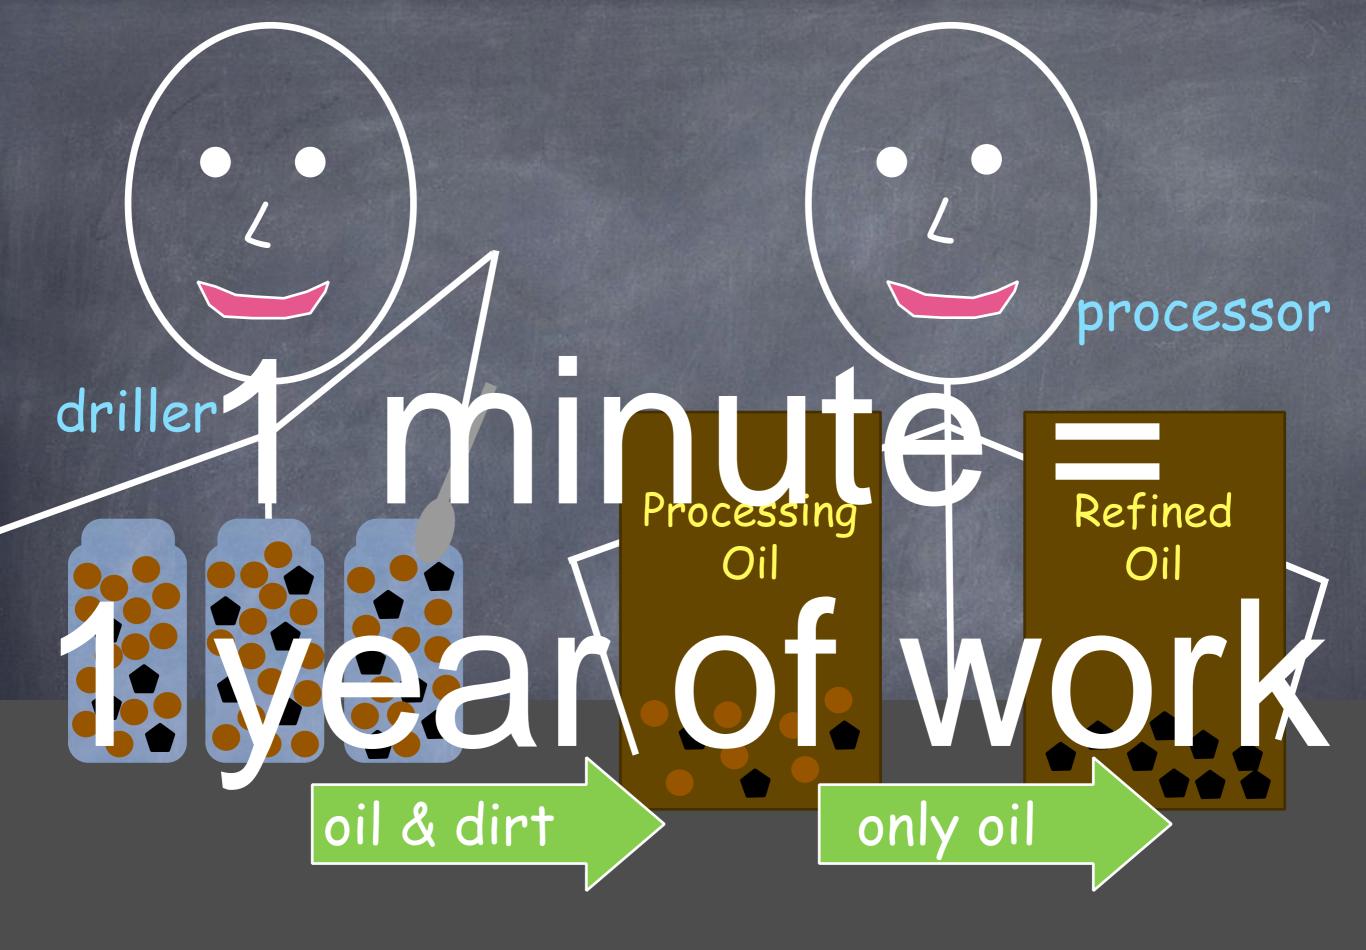

### STOP after 1 minute.

 After each year we will calculate the total production of processed oil at the weighing stations.

Once weighed, the processed oil will be put in the accumulated oil bag.

Refined Oil Total Accumulated Oil

### STOP after 1 minute.

- After each year we will calculate the total production of processed oil at the weighing stations.
- Once weighed, the processed oil will be put in the accumulated oil bag.

Processed 3.0 grams

### STOP after 1 minute.

 After each year we will calculate the total production of processed oil at the weighing stations.

Once weighed, the possed oil will be put in the accumulated oil ba processed
 Total