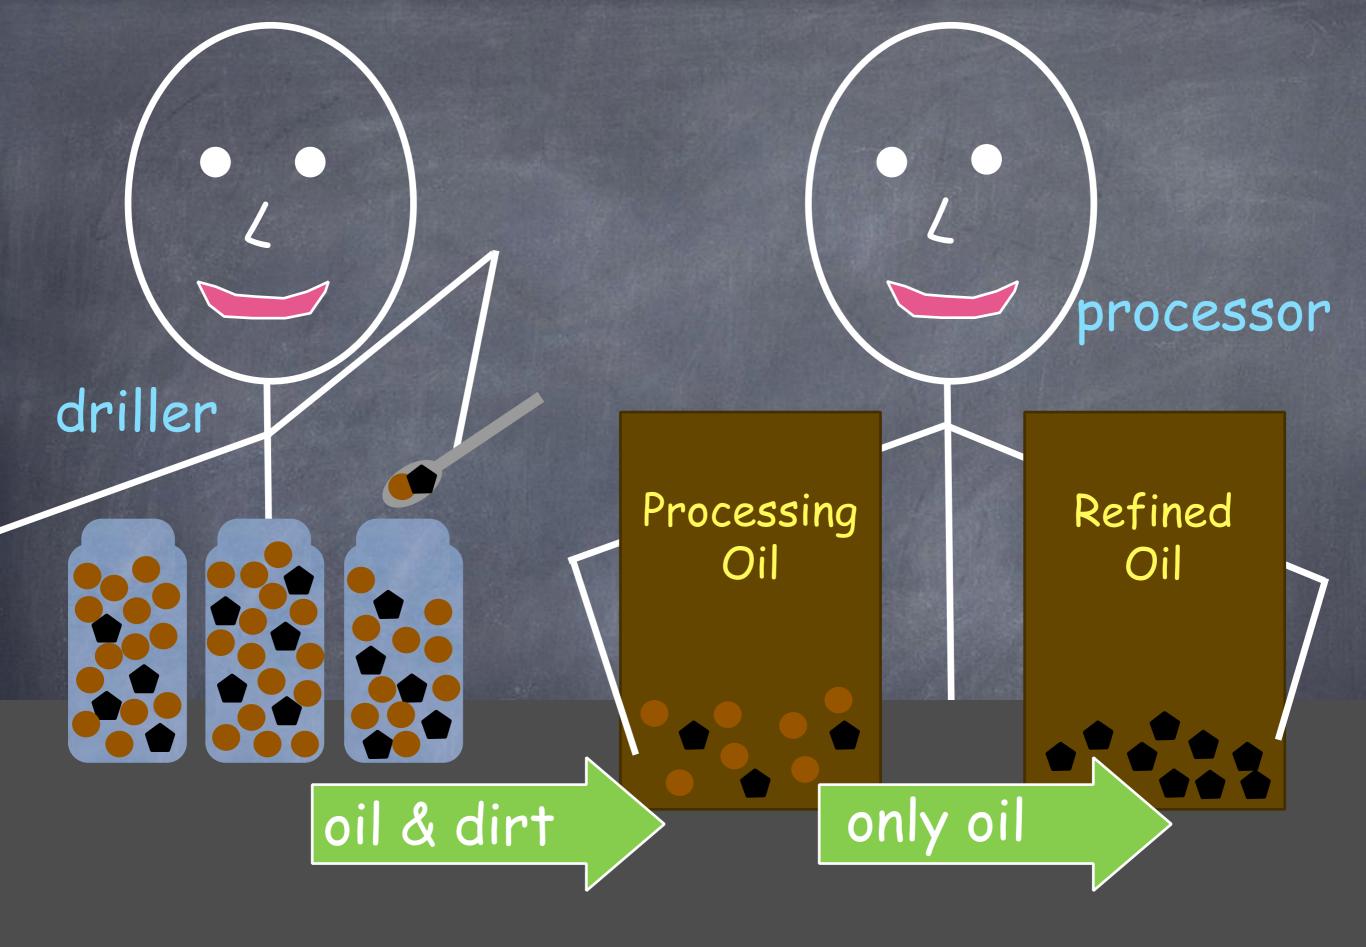

# How to mine the oil?

- You may mine from any jar in any order.
- All jars must remain on the table and upright at all times. They may not move from their spots.
- Puzzle pieces and bouncy balls must remain in the jars.
- Oil and dirt can only be touched by the tools provided. No hands!
- Oil and dirt can be taken out and dumped to the processing oil bag. Then only oil can be separated and put in refined oil bag.
- Oil must enter the processing bag before going to

# How to mine the oil?

- You may mine from any jar in any order.
- All jars must remain on the table and upright at all times. They may not move from their spots.
- Puzzle pieces and bouncy balls must remain in the jars.
- Oil and dirt can only be touched by the tools provided.
  No hands!
- Oil and dirt can be taken out and dumped to the processing oil bag. Then only oil can be separated and put in refined oil bag.
- Oil must enter the processing bag before going to the