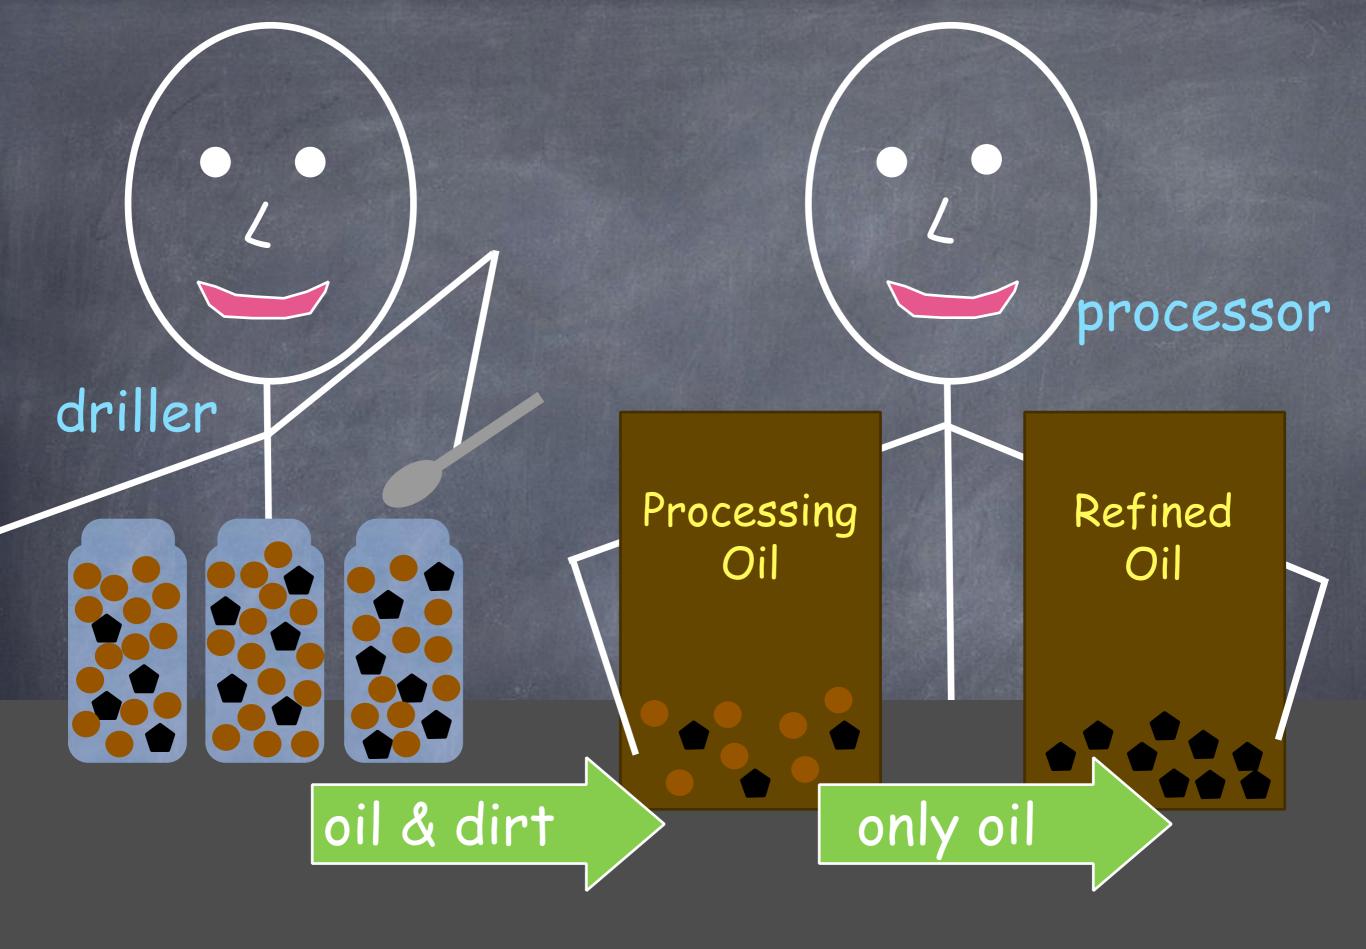

# How to mine the oil?

- You may mine from any jar in any order.
- All jars must remain on the table and upright at all times. They may not move from their spots.
- Puzzle pieces and bouncy balls must remain in the jars.
- Oil and dirt can only be touched by the tools provided. No hands!
- Oil and dirt can be taken out and dumped to the processing oil bag. Then only oil can be separated and put in refined oil bag.
- Oil must enter the processing bag before going to

# How to mine the oil?

- You may mine from any jar in any order.
- All jars must remain on the table and upright at all times. They may not move from their spots.
- Puzzle pieces and bouncy balls must remain in the jars.
- Oil and dirt can only be touched by the tools provided.
  No hands!
- Oil and dirt can be taken out and dumped to the processing oil bag. Then only oil can be separated and put in refined oil bag.
- Oil must enter the processing bag before going to the