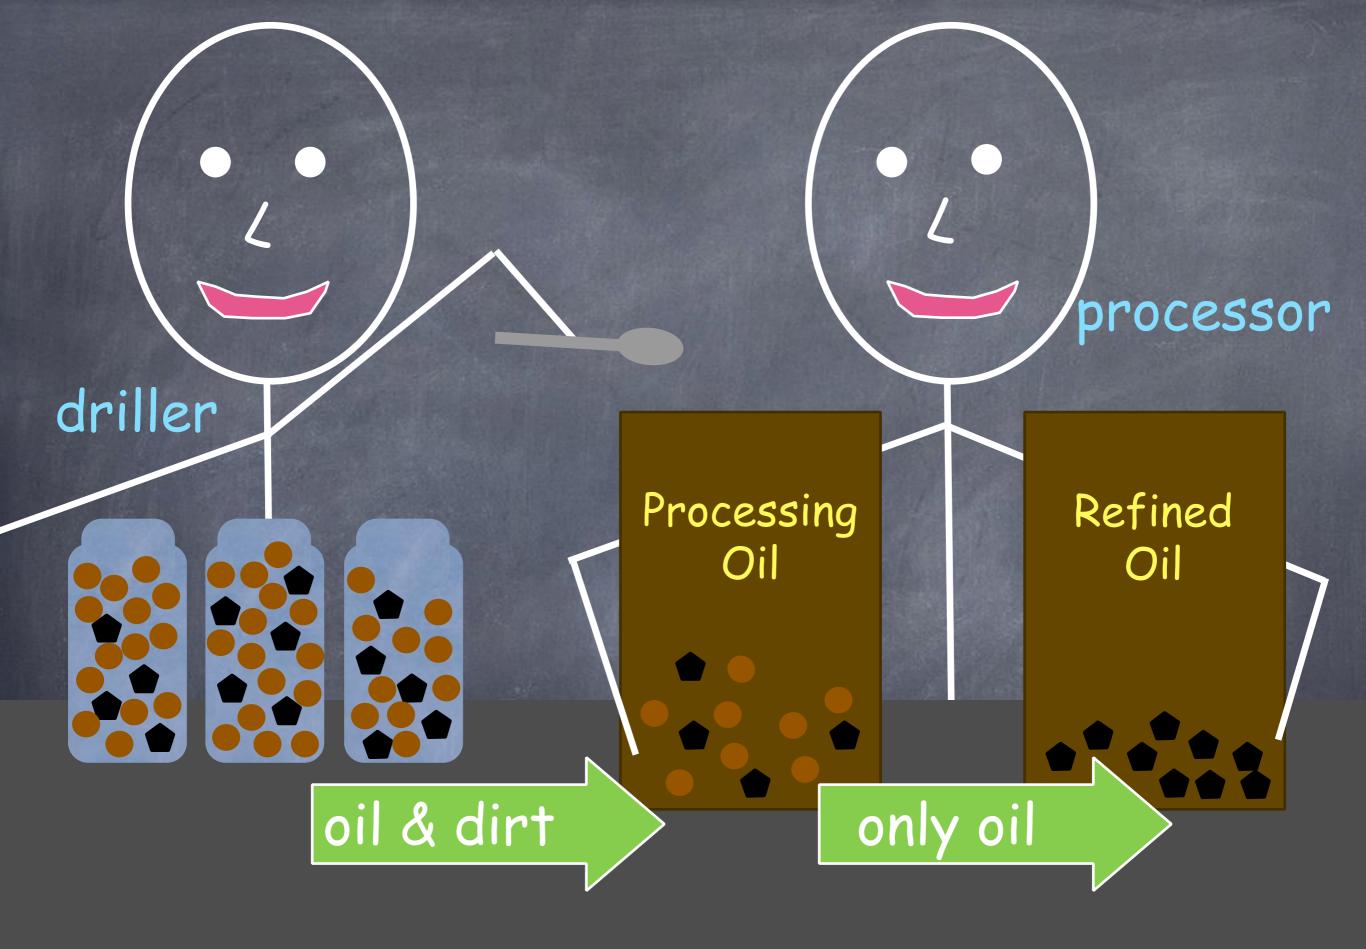

# How to mine the oil?

- You may mine from any jar in any order.
- All jars must remain on the table and upright at all times. They may not move from their spots.
- Puzzle pieces and bouncy balls must remain in the jars.
- Oil and dirt can only be touched by the tools provided. No hands!
- Oil and dirt can be taken out and dumped to the processing oil bag. Then only oil can be separated and put in refined oil bag.
- Oil must enter the processing bag before going to

# How to mine the oil?

- You may mine from any jar in any order.
- All jars must remain on the table and upright at all times. They may not move from their spots.
- Puzzle pieces and bouncy balls must remain in the jars.
- Oil and dirt can only be touched by the tools provided.
  No hands!
- Oil and dirt can be taken out and dumped to the processing oil bag. Then only oil can be separated and put in refined oil bag.
- Oil must enter the processing bag before going to the